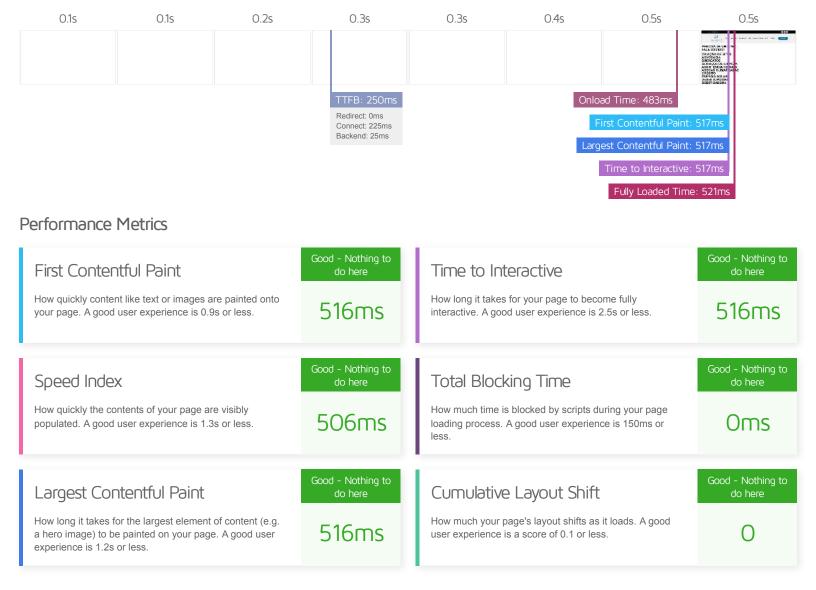

### Waterfall Chart

The waterfall chart displays the loading behaviour of your site in your selected browser. It can be used to discover simple issues such as 404's or more complex issues such as external resources blocking page rendering.

#### **Browser Timings**

| Redirect | Oms   | Connect     | 225ms | Backend      | 25ms  |
|----------|-------|-------------|-------|--------------|-------|
| TTFB     | 250ms | DOM Int.    | 430ms | DOM Loaded   | 430ms |
| Onload   | 483ms | First Paint | 517ms | Fully Loaded | 521ms |